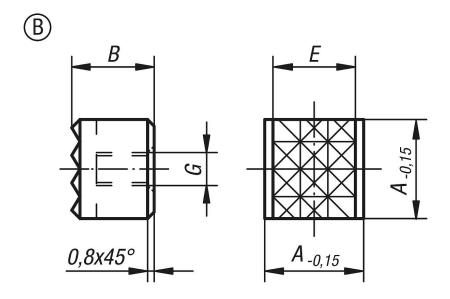

### **Drawings**

### **Overview of items**

| Order No.   | Form | A  | В  | E    | G  | Serration |
|-------------|------|----|----|------|----|-----------|
| B0171.12057 | В    | 12 | 10 | 10,3 | M5 | fine      |