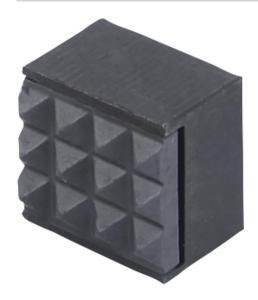

# **Gripper pads, square, Form B**

# **Description**

#### Note:

Grippers and inserts are ideal for use in clamping arms, gripping systems, clamping fixtures, clamping jaws and self-aligning pads.

Grippers transfer very high torque values, even with hard materials and surface irregularities. Grippers guarantee above average holding forces at high cutting forces.

The serrated carbide tips are soldered in.