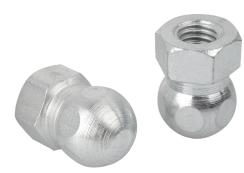

### Item description/product images

#### **Overview of items**

Swivel feet ball joints with internal thread