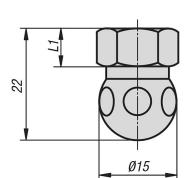

#### Note:

For fastening swivel feet with standard screws.

Swivel feet consist of a ball joint and a plate. Any ball joint can be combined with any plate.

The height of the complete swivel foot is calculated by the height of the hexagon + 22.5 mm.

(Overall height of swivel foot = L1 + 22.5 mm).

## **Overview of items**

| Order No. | Main<br>material | D  | L1  | Т  |
|-----------|------------------|----|-----|----|
| B0355.061 | steel            | M6 | 7,5 | 10 |
| B0355.062 | stainless steel  | M6 | 7,5 | 10 |
| B0355.081 | steel            | M8 | 7,5 | 10 |
| B0355.082 | stainless steel  | M8 | 7,5 | 10 |