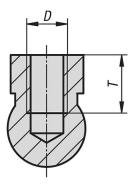

## **Overview of items**

| Order No. | Main<br>material | D  | L1  | Т  |
|-----------|------------------|----|-----|----|
| B0355.061 | steel            | M6 | 7,5 | 10 |
| B0355.062 | stainless steel  | M6 | 7,5 | 10 |
| B0355.081 | steel            | M8 | 7,5 | 10 |
| B0355.082 | stainless steel  | M8 | 7,5 | 10 |