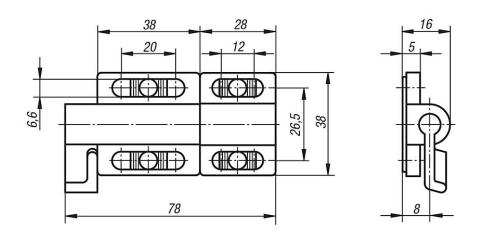

### Drawings

A-A

#### **Overview of items**

#### Barrel slide bolts

| Order No.      | Spring force     | Spring force   |
|----------------|------------------|----------------|
|                | initial pressure | final pressure |
|                | F1 approx. N     | F2 approx. N   |
| B0067.38038028 | 5                | 15             |