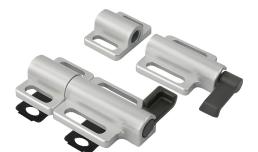

#### Item description/product images

#### Material:

Housing die-cast zinc. Grip, underlay and slot tabs thermoplastic PA. Bolt stainless steel.

### Version:

Housing painted silver. Grip, underlay and slot tabs black. Bolt bright.

#### Note:

Spring loaded bolt.

Supplied with:

- 2 underlays for mounting on level surfaces.
- 2 of each tabs for mounting on profiles with 8 or 10 mm slots.