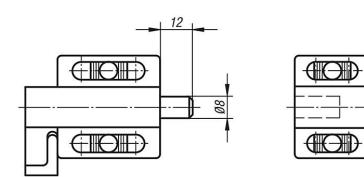

#### Material:

Housing die-cast zinc. Grip, underlay and slot tabs thermoplastic PA. Bolt stainless steel.

### Version:

Housing painted silver. Grip, underlay and slot tabs black. Bolt bright.

#### Note:

Spring loaded bolt.

Supplied with:

- 2 underlays for mounting on level surfaces.
- 2 of each tabs for mounting on profiles with 8 or 10 mm slots.