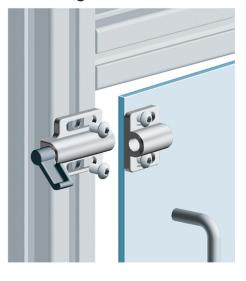

#### Item description/product images

## Description

#### Note:

Spring loaded bolt.

Supplied with:

- 2 underlays for mounting on level surfaces.
- 2 of each tabs for mounting on profiles with 8 or 10 mm slots.