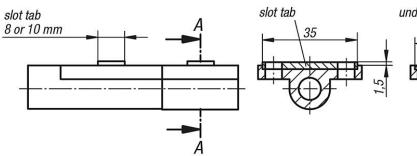

#### Note:

Spring loaded bolt.

Supplied with:

- 2 underlays for mounting on level surfaces.
- 2 of each tabs for mounting on profiles with 8 or 10 mm slots.

### Drawings

A-A