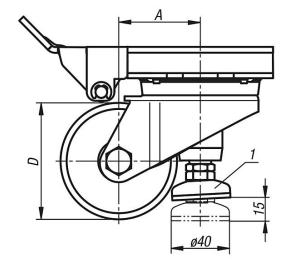

# Elevating castors with integrated machine foot

## Drawings

## Elevating castors with integrated machine foot

| Order No.   | Version 1           | Wheel<br>bearing | D   | A  | В  | B1 | B2 | B3 | B4 | D1 | Η   | L   | L1 | L2 | Permissible<br>load<br>kg |
|-------------|---------------------|------------------|-----|----|----|----|----|----|----|----|-----|-----|----|----|---------------------------|
| B0502.08037 | with locking system | plain bearing    | 80  | 56 | 37 | 55 | 60 | 80 | 85 | 9  | 120 | 100 | 80 | 76 | 230                       |
| B0502.10037 | with locking system | plain bearing    | 100 | 65 | 37 | 55 | 60 | 80 | 85 | 9  | 142 | 100 | 80 | 76 | 230                       |