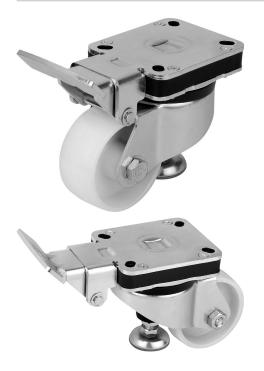

## Elevating castors with integrated machine foot

#### Item description/product images

## Description

**Material:** Housing steel plate. Roller break resistant polyamide 6, Shore 70D. Machine foot steel.

#### Version:

Housing trivalent blue passivated. Roller white. Machine foot electro zinc-plated with grey rubber pads.

#### Note:

Elevating castor swivel version with integrated levelling machine foot. With sealed ball bearing in the swivel head. Wheel axle bolted. The ergonomic form of the non-swivelling actuating lever enables ease of operation. The short actuation travel with simultaneous long plunger stroke and very high lifting force enables heavy weights to be easily raised and safely fixated.

**Drawing reference:** 1) swivelling