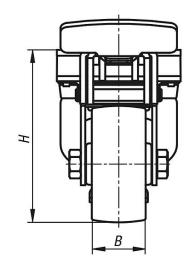

#### Note:

Elevating castor swivel version with integrated levelling machine foot. With sealed ball bearing in the swivel head. Wheel axle bolted. The ergonomic form of the non-swivelling actuating lever enables ease of operation. The short actuation travel with simultaneous long plunger stroke and very high lifting force enables heavy weights to be easily raised and safely fixated.

**Drawing reference:** 1) swivelling

## Elevating castors with integrated machine foot

| Order No.   | Version 1           | Wheel<br>bearing | D   | A  | В  | B1 | B2 | B3 | B4 | D1 | Η   | L   | L1 | L2 | Permissible<br>load<br>kg |
|-------------|---------------------|------------------|-----|----|----|----|----|----|----|----|-----|-----|----|----|---------------------------|
| B0502.08037 | with locking system | plain bearing    | 80  | 56 | 37 | 55 | 60 | 80 | 85 | 9  | 120 | 100 | 80 | 76 | 230                       |
| B0502.10037 | with locking system | plain bearing    | 100 | 65 | 37 | 55 | 60 | 80 | 85 | 9  | 142 | 100 | 80 | 76 | 230                       |