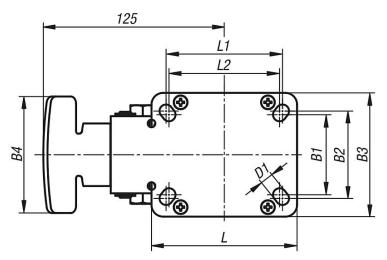

## Elevating castors with integrated machine foot

| Order No.   | Version 1           | Wheel<br>bearing | D   | A  | В  | B1 | B2 | B3 | B4 | D1 | Η   | L   | L1 | L2 | Permissible<br>load<br>kg |
|-------------|---------------------|------------------|-----|----|----|----|----|----|----|----|-----|-----|----|----|---------------------------|
| B0502.08037 | with locking system | plain bearing    | 80  | 56 | 37 | 55 | 60 | 80 | 85 | 9  | 120 | 100 | 80 | 76 | 230                       |
| B0502.10037 | with locking system | plain bearing    | 100 | 65 | 37 | 55 | 60 | 80 | 85 | 9  | 142 | 100 | 80 | 76 | 230                       |