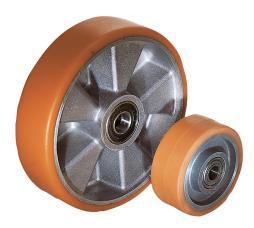

# Wheels aluminium rims with injection-moulded tread

# **Description**

### **Material:**

Wheel rim die-cast aluminium.

Tread Extrathane®.

#### Note:

These wheels are elastic, abrasion-resistant, gentle to floors, low-noise and have low roll resistance.

Suitable as replacement rollers for castors B0486.