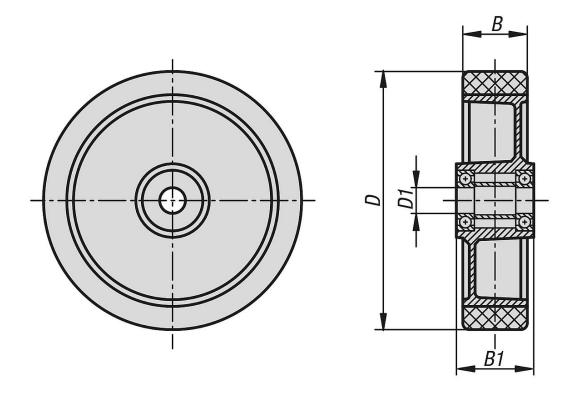

### **Drawings**

## Wheels aluminium rims with injection-moulded tread

| Order No.   | Wheel<br>bearing | D   | D1 | В  | B1 | Permissible<br>load<br>kg |
|-------------|------------------|-----|----|----|----|---------------------------|
| B0496.10040 | ball bearing     | 100 | 15 | 40 | 45 | 250                       |
| B0496.12540 | ball bearing     | 125 | 15 | 40 | 45 | 350                       |
| B0496.16050 | ball bearing     | 160 | 20 | 50 | 60 | 550                       |
| B0496.18050 | ball bearing     | 180 | 20 | 50 | 60 | 600                       |
| B0496.20050 | ball bearing     | 200 | 20 | 50 | 60 | 800                       |