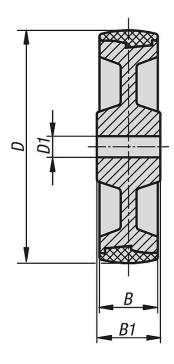

#### **Drawings**

## Wheels polyamide with injection-moulded tread

| Order No.   | Wheel<br>bearing | D   | D1 | В  | B1 | Permissible<br>load<br>kg |
|-------------|------------------|-----|----|----|----|---------------------------|
| B0494.10035 | plain bearing    | 100 | 15 | 35 | 45 | 200                       |
| B0494.12535 | plain bearing    | 125 | 15 | 35 | 45 | 250                       |
| B0494.15040 | plain bearing    | 150 | 20 | 40 | 60 | 400                       |
| B0494.20050 | plain bearing    | 200 | 20 | 50 | 60 | 700                       |