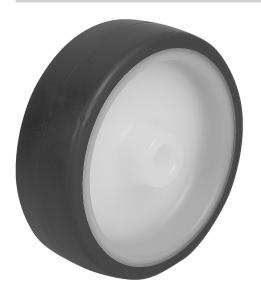

#### Item description/product images

#### **Material:**

Wheel body PA.

Tread thermoplastic polyurethane elastomer.

#### Note:

Wheels with polyurethane tread have a high load capacity, resist abrasion, are gentle to floors, absorb shocks and vibration and are resistant to many chemicals and acids

Temperature resistant from -30 °C to +80 °C.